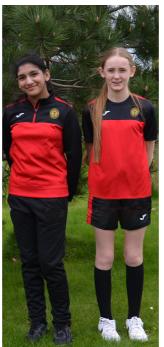

#### Girls' PE

- Red school t-shirt with logo (unisex)
- Long sleeve school 3/4 zip top with logo
- Black school shorts (girls or unisex) or black school track bottoms (slim fit or straight leg)
- Black school football socks
- Trainers
- Black school waterproof jacket (optional)

## Boys' PE

- Red school t-shirt with logo (unisex); long sleeve school 3/4 zip top with logo; black school shorts (unisex)
- Black school track bottoms (optional) (slim fit or straight leg)
- Black school football socks
- Trainers and football boots
- Shin pads (compulsory); gum shields (advisory)
- Black school waterproof jacket (optional)