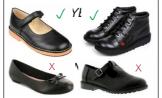

#### Girls' Shoes

Formal black shoes only. No trainer, boot or contrasting sole styles.