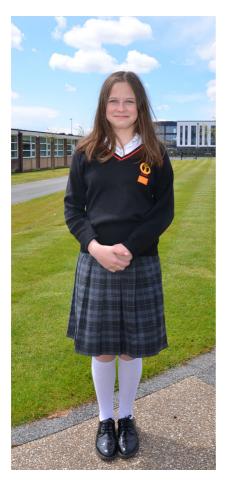

#### Girls' Uniform

- Black school jumper with school logo and red trim
- White revere collar blouse
- Grey check narrow pleat skirt (to be worn below the knee or lower) or
- Black trousers with school braid (only available from our uniform suppliers)
- Plain white knee high socks or plain black opaque tights
- Plain black conventional school shoes (no boots, no training shoes,no fashion alternatives,no metallic adornments)