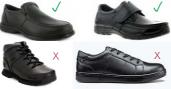

#### **School Bags**

- All school bags must be suitable to carry at least two A4 folders
- Drawstring bags can be used to carry PE kit only

**Boys' Shoes** Formal black shoes only, tied, velcro or slip-on. No boots, training style shoe or fashion alternatives, no metallic or coloured detail)