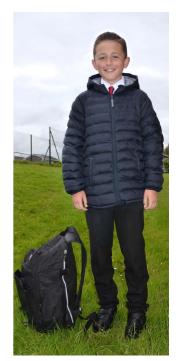

# Outdoor (Coats)

- A plain black, navy or dark grey coat
- No hoodies, fleeces, denims, sweatshirts, leather jackets or other fashion alternatives to be worn on the way to or from school

#### **School Bags**

- All school bags must be suitable to carry at least two A4 folders
- Drawstring bags can be used to carry PE kit only

**Boys' Shoes** Formal black shoes only, tied, velcro or slip-on. No boots, training style shoe or fashion alternatives, no metallic or coloured detail)