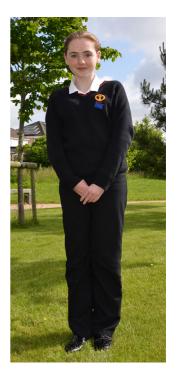

#### **Boys' Uniform**

- Black school jumper with school logo and red trim
- White shirt
- School tie
- Conventional black school trousers (no slim/skinny fit or fashion alternatives)
- Black socks
- Plain black conventional school shoes